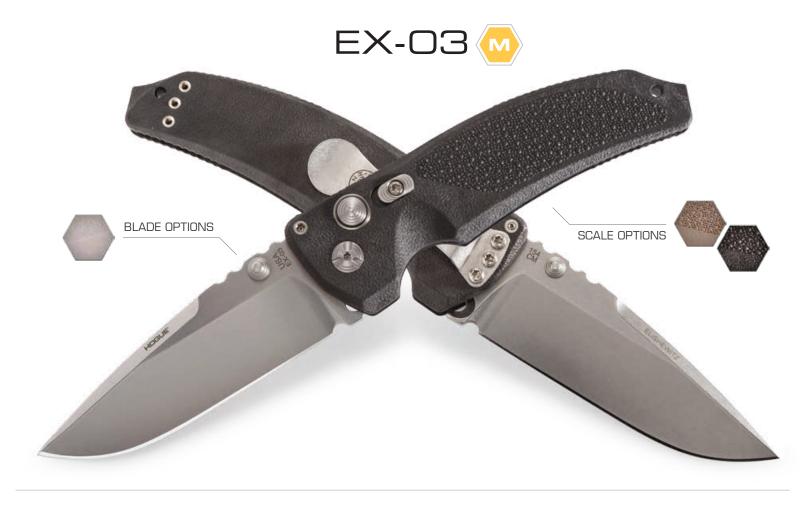

The EX-O3 is the light weight version of the EX-O1. The handle is PPS with our stainless steel bolster plates molded into the innovative, one piece construction. PPS offers toughness and thermal stability to ensure a consistently smooth, precise action. Grip-adding textures cover the surface and the pommel is pointed for added utility.

EX-O3 knives come in Tanto and Drop Point blade profiles.

Visit page 24 to view all available models.

- 3.5" OR 4.0" DROP POINT OR TANTO BLADE
- 8.125" 8.875" OVERALL LENGTH
- 4.128 4.88 OZ WEIGHT
- TUMBLED 0.150" THICK 154 CM STAINLESS
- CRYOGENICALLY HEAT TREATED TO 57-59 RC
- HIGH FLAT GRIND HAND HONED EDGE
- AMBIDEXTROUS THUMB STUD DEPLOYMENT
- POLYMER FRAME WITH STAINLESS STEEL BOLSTER PLATES
- BUTTON LOCK WITH MANUAL SAFETY (LOCKS OPEN)
- TIP UP OR DOWN POCKET CLIP & LANYARD HOLE
- IMPACT POMMEL